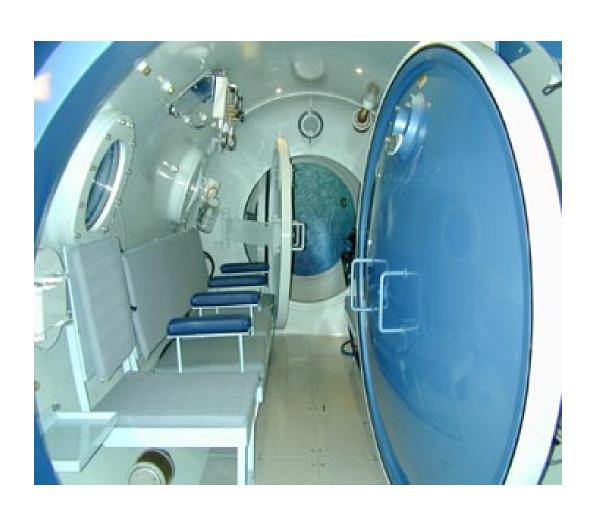

#### Chamber interior

## AN 193 - Gulf Coast multiplace

- 6' diameter, 17' long, dual lock chamber
- 6 ATA capable
- Designed and built to ASME/PVHO-1
- 8 seat capacity in treatment lock
- 52" entry round entry door
- Medical lock
- Fire suppression system with volume tanks
- Fiberoptic lighting system
- Humidified oxygen delivery via hood drivers
- Oxygen and CO2 monitors
- Entertainment system with music and video, communication
- Dual Champion oil-less compressors
- Immediately available. Currently located in the Northeast US.