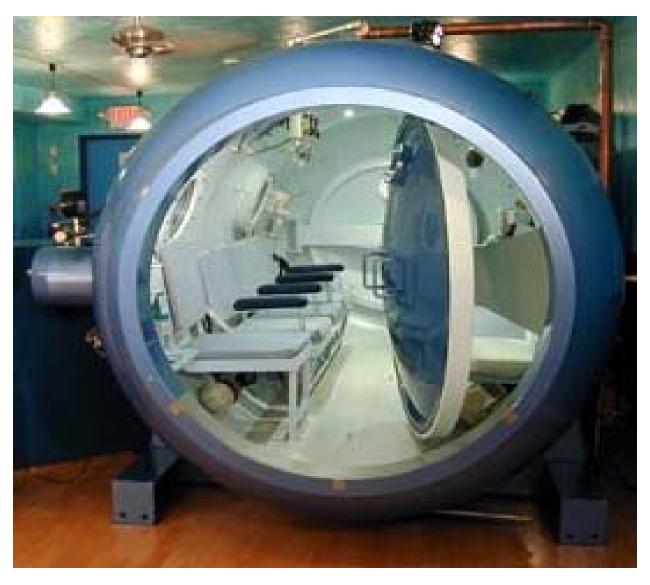

#### Front view of chamber

## AN 193 - Gulf Coast multiplace

- 6' diameter, 17' long, dual lock chamber
- 6 ATA capable
- Designed and built to ASME/PVHO-1
- 8 seat capacity in treatment lock
- 52" entry round entry door
- Medical lock
- Fire suppression system with volume tanks
- Fiberoptic lighting system
- Humidified oxygen delivery via hood drivers
- Oxygen and CO2 monitors
- Entertainment system with music and video, communication
- Dual Champion oil-less compressors
- Immediately available. Currently located in the Northeast US.