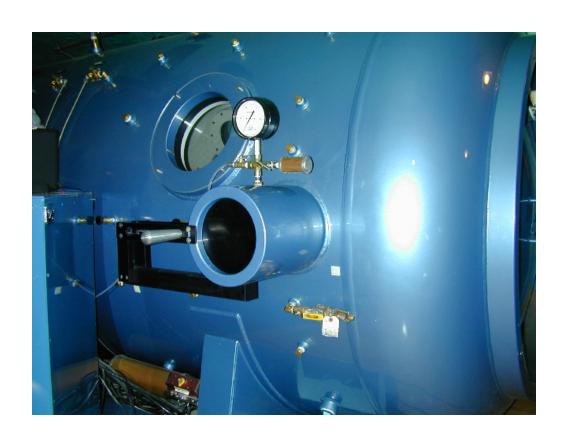

## Medical lock

## AN 193 - Gulf Coast multiplace

- 6' diameter, 17' long, dual lock chamber
- 6 ATA capable
- Designed and built to ASME/PVHO-1
- 8 seat capacity in treatment lock
- 52" entry round entry door
- Medical lock
- Fire suppression system with volume tanks
- Fiberoptic lighting system
- Humidified oxygen delivery via hood drivers
- Oxygen and CO2 monitors
- Entertainment system with music and video, communication
- Dual Champion oil-less compressors
- Immediately available. Currently located in the Northeast US.