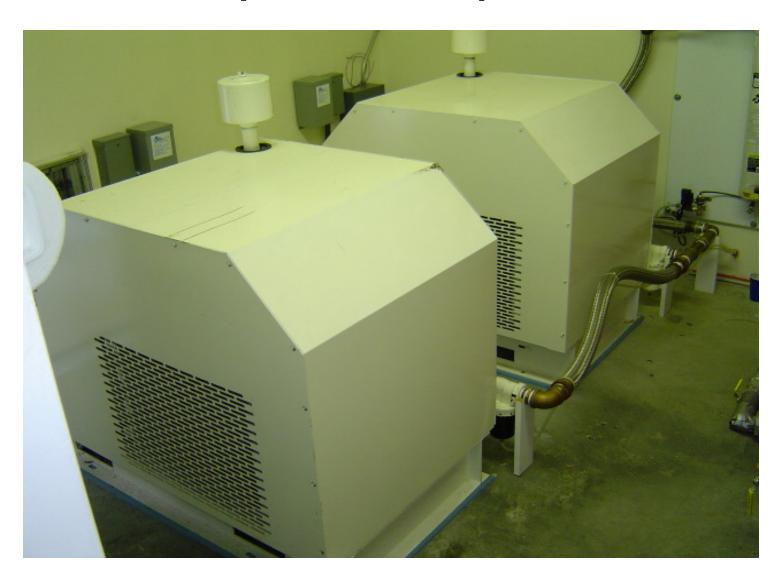

ghouse, Inc.

8210-D Cinder Bed Road Lorton, VA 22079

Phone: 703-952-0243

Fax: 703-952-0244

info@hyperbaric-clearinghouse.com

## AN 193 - Gulf Coast multiplace

- 6' diameter, 17' long, dual lock chamber
- 6 ATA capable
- Designed and built to ASME/PVHO-1
- 8 seat capacity in treatment lock
- 52" entry round entry door
- Medical lock
- Fire suppression system with volume tanks
- Fiberoptic lighting system
- Humidified oxygen delivery via hood drivers
- Oxygen and CO2 monitors
- Entertainment system with music and video, communication
- Dual Champion oil-less compressors
- Immediately available. Currently located in the Northeast US.

#### Front view of chamber



#### Chamber interior



## View through transfer lock



## Medical lock



## Chamber console



## Champion compressors



## Auxiliary equipment