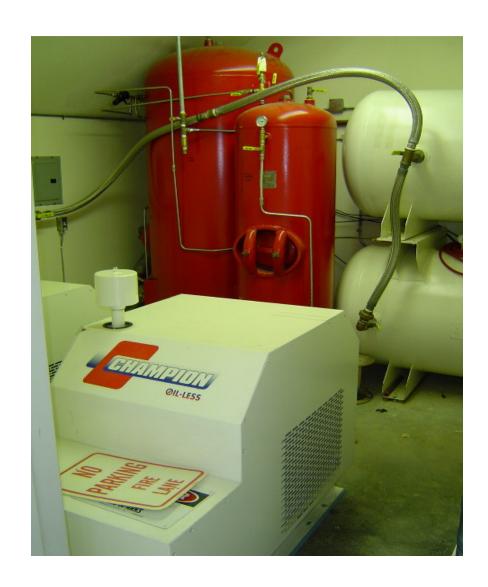

r Bed Road Lorton, VA 22079

Phone: 703-952-0243

Fax: 703-952-0244

info@hyperbaric-clearinghouse.com

## AN 193 - Gulf Coast multiplace

- 6' diameter, 17' long, dual lock chamber
- 6 ATA capable
- Designed and built to ASME/PVHO-1
- 8 seat capacity in treatment lock
- 52" entry round entry door
- Medical lock
- Fire suppression system with volume tanks
- Fiberoptic lighting system
- Humidified oxygen delivery via hood drivers
- Oxygen and CO2 monitors
- Entertainment system with music and video, communication
- Dual Champion oil-less compressors
- Immediately available. Currently located in the Northeast US.

#### Front view of chamber



#### Chamber interior



## View through transfer lock



## Medical lock



## Chamber console



## Champion compressors



## Auxiliary equipment