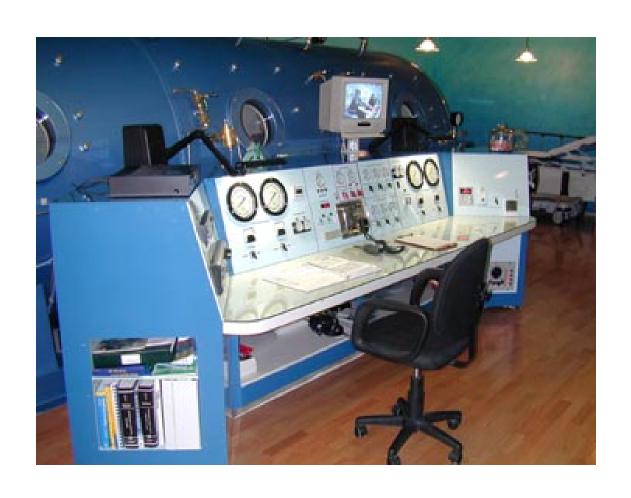

# Hyperbaric Clearinghouse, Inc.

8210-D Cinder Bed Road Lorton, VA 22079

Phone: 703-952-0243

Fax: 703-952-0244

info@hyperbaric-clearinghouse.com

## AN 193 - Gulf Coast multiplace

- 6' diameter, 17' long, dual lock chamber
- 6 ATA capable
- Designed and built to ASME/PVHO-1
- 8 seat capacity in treatment lock
- 52" entry round entry door
- Medical lock
- Fire suppression system with volume tanks
- Fiberoptic lighting system
- Humidified oxygen delivery via hood drivers
- Oxygen and CO2 monitors
- Entertainment system with music and video, communication
- Dual Champion oil-less compressors
- Immediately available. Currently located in the Northeast US.

#### Front view of chamber



#### Chamber interior



## View through transfer lock



## Medical lock



## Chamber console



## Champion compressors



## Auxiliary equipment