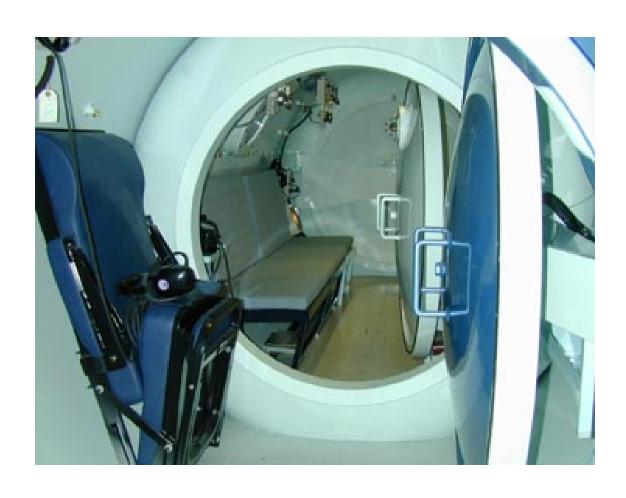

## View through transfer lock

## AN 193 - Gulf Coast multiplace

- 6' diameter, 17' long, dual lock chamber
- 6 ATA capable
- Designed and built to ASME/PVHO-1
- 8 seat capacity in treatment lock
- 52" entry round entry door
- Medical lock
- Fire suppression system with volume tanks
- Fiberoptic lighting system
- Humidified oxygen delivery via hood drivers
- Oxygen and CO2 monitors
- Entertainment system with music and video, communication
- Dual Champion oil-less compressors
- Immediately available. Currently located in the Northeast US.