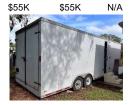

POC:

Stephen Reimers, P.E. sdreimers1968@gmail.com ph: 703-863-3871

AN-616 Reimers Systems 1999 2-Place, 42" Single Lock

Complete system build into 2 standard 20' shipping containers Includes air plant, fire suppression and onboard oxygen generation system Completely self-contained except for electrical power;