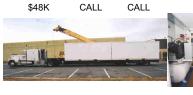

AN-650 American Hyperbarics

> NEW LISTING

2000 4-place chamber system in a 43' heavy trailer. Includes air plant, fire suppression system and on board HP oxygen service 25 hp oil-free compressor is contained in a companion trailer (not shown). Requires 100 amp, 228 VAC, 3-phase shore power. In almost daily use from 2000 to 2022.