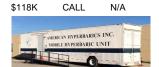

AN-650 American Hyperbarics

> NEW LISTING

2000 4-place chamber system in a 43' heavy trailer. Includes air plant, fire suppression system and on board HP oxygen service 25 hp oil-free compressor is contained in a companion trailer (not shown). Requires 100 amp, 228 VAC, 3-phase shore power. In almost daily use from 2000 to 2022.